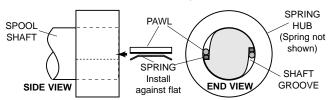

8. Install replacement spring motor(s), pawls and pawl springs.
NOTE: Pawl springs must be located between the pawls and the deepest section of the shaft grooves. Make sure that pawls and pawl springs are inserted flush with ends of shaft and hub or they may rub against inspection cover.